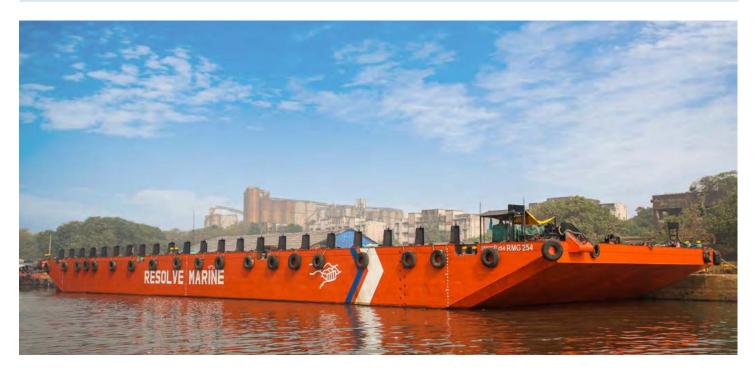

## RMG 254

250' x 80' DECK CARGO BARGE 20 t/m2 DECK STRENGTH

| <b>MAIN BARGE PARTICULARS</b> | 5                |                |
|-------------------------------|------------------|----------------|
| Length, Overall               | 250 ft           | 76.2 m         |
| Beam                          | 80 ft            | 24.38 m        |
| Depth                         | 16 ft            | 4.88 m         |
| Maximum Draft                 | 12.07 ft         | 3.68 m         |
| Lightship                     |                  | 1180           |
| Gross Tonnage                 |                  | 2305           |
| Net Tonnage                   |                  | 691            |
| Deadweight                    |                  | 5050           |
| Deck Loading                  | 4,000 psf        | 20 MT/m2       |
| No. of Compartments           | 24 Watertight Co | mpartments     |
| No. of Bulkheads              | 2 Longitudinal & | 7 Transverse   |
| <b>OTHER RELEVANT PARTICU</b> | LARS             |                |
| Year Built                    |                  | 2013           |
| Place of Build                | Jiangs           | su, P.R. China |
| Class                         |                  | IRS            |
| Туре                          |                  | SU, Pontoon    |
| Flag                          |                  | India          |
|                               |                  |                |

| <b>DECK EQUIPMENT</b>    |                                           |
|--------------------------|-------------------------------------------|
| Anchor                   | 1 x 1, 140kg stockless anchor             |
| Anchor Winch             | 1 set of 10 Tons capacity Diesel - driven |
|                          | winch c/w one length of 25 mm dia x 150 m |
|                          | of steel wire rope                        |
| Towing Brackets          | 2 Smit type towing pads at bow and        |
|                          | aft of the barge                          |
| Navigation Light Stands  | 3 units                                   |
| Stanchions               | 22 port/22 starboard                      |
| Width between Stanchions | 2.8 m                                     |
| <b>SALVAGE EQUIPMI</b>   | ENT                                       |
| Chain Pullers            | Can be installed upon request (300 Ton)   |
| HPU                      | Can be installed upon request             |
| Generator                | Can be installed upon request             |
| Salvage Gear Container   | Can be installed upon request             |